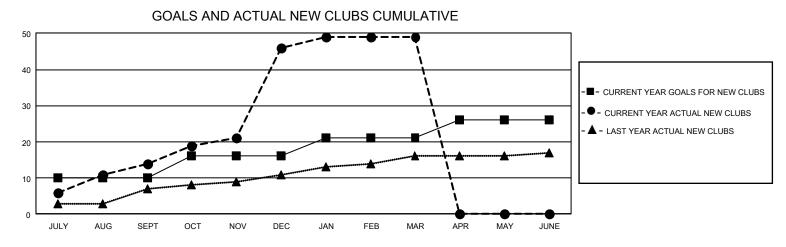

## GAT MONTHLY MEMBERSHIP PROGRESS REPORT

GMT Constitutional Area 6, Group O

REPORT DOES NOT INCLUDE CLUBS IN UNDISTRICTED AREAS.

| Clubs         |               |             |               | Members               |                       |                         |                                                    |  |  |
|---------------|---------------|-------------|---------------|-----------------------|-----------------------|-------------------------|----------------------------------------------------|--|--|
|               | RESULTS FOR   | R 2020-2021 |               | RESULTS FOR 2020-2021 |                       |                         |                                                    |  |  |
| QUARTER       | NEW CLUB GOAL | NEW CLUBS   | DROPPED CLUBS | QUARTER MEME          | ER GROWTH NET<br>GOAL | MEMBER GROWTH<br>ACTUAL | DROPPED<br>MEMBERS ACTUAL<br>(including transfers) |  |  |
| JULY/AUG/SEPT | 30            | 14          | 3             | JULY/AUG/SEPT         | 205                   | 886                     | 235                                                |  |  |
| OCT/NOV/DEC   | 18            | 32          | 0             | OCT/NOV/DEC           | 300                   | 3,030                   | 641                                                |  |  |
| JAN/FEB/MAR   | 15            | 3           | 41            | JAN/FEB/MAR           | 180                   | 755                     | 1,216                                              |  |  |
| APR/MAY/JUNE  | 15            | 0           | 0             | APR/MAY/JUNE          | 205                   | 0                       | 0                                                  |  |  |