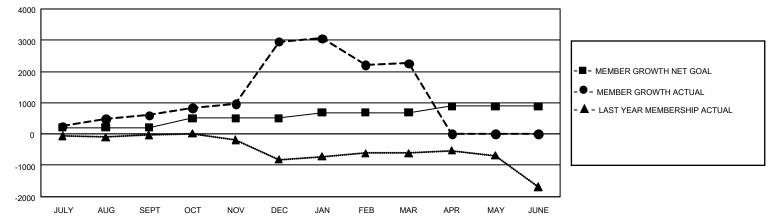

## GAT MONTHLY MEMBERSHIP PROGRESS REPORT

GMT Constitutional Area 6, Group O

REPORT DOES NOT INCLUDE CLUBS IN UNDISTRICTED AREAS.

| Clubs         |               |             |               | Members               |                       |                         |                                                    |  |  |
|---------------|---------------|-------------|---------------|-----------------------|-----------------------|-------------------------|----------------------------------------------------|--|--|
|               | RESULTS FOR   | R 2020-2021 |               | RESULTS FOR 2020-2021 |                       |                         |                                                    |  |  |
| QUARTER       | NEW CLUB GOAL | NEW CLUBS   | DROPPED CLUBS | QUARTER MEME          | ER GROWTH NET<br>GOAL | MEMBER GROWTH<br>ACTUAL | DROPPED<br>MEMBERS ACTUAL<br>(including transfers) |  |  |
| JULY/AUG/SEPT | 30            | 14          | 3             | JULY/AUG/SEPT         | 205                   | 886                     | 235                                                |  |  |
| OCT/NOV/DEC   | 18            | 32          | 0             | OCT/NOV/DEC           | 300                   | 3,030                   | 641                                                |  |  |
| JAN/FEB/MAR   | 15            | 3           | 41            | JAN/FEB/MAR           | 180                   | 755                     | 1,216                                              |  |  |
| APR/MAY/JUNE  | 15            | 0           | 0             | APR/MAY/JUNE          | 205                   | 0                       | 0                                                  |  |  |